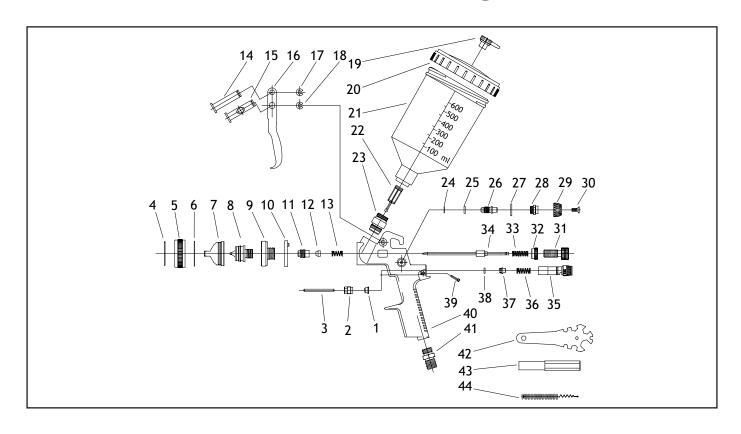

# D3277 Parts Diagram

| 01 XD3277001 DOMED SEAL WASHER   02 XD3277002 SWITCH KNOB   03 XD3277003 SWITCH POLE   04 XD3277004 LOCKED SPRING   05 XD3277005 NOZZLE NUT   06 XD3277006 SEAL WASHER 30MM   07 XD3277007 ATOMIZATION   08 XD3277008 FLUID NOZZLE   09 XD3277009 FLUID NOZZLE PLUG   10 XD3277010 SEAL WASHER 10MM   11 XD3277011 DIRECTION SCREW   12 XD3277012 DOMED SEAL WASHER   13 XD3277013 SPRING   14 XD3277014 TRIGGER PIN I   15 XD3277015 TRIGGER PIN II |  |
|------------------------------------------------------------------------------------------------------------------------------------------------------------------------------------------------------------------------------------------------------------------------------------------------------------------------------------------------------------------------------------------------------------------------------------------------------|--|
| 03 XD3277003 SWITCH POLE   04 XD3277004 LOCKED SPRING   05 XD3277005 NOZZLE NUT   06 XD3277006 SEAL WASHER 30MM   07 XD3277007 ATOMIZATION   08 XD3277008 FLUID NOZZLE   09 XD3277009 FLUID NOZZLE PLUG   10 XD3277010 SEAL WASHER 10MM   11 XD3277011 DIRECTION SCREW   12 XD3277012 DOMED SEAL WASHER   13 XD3277013 SPRING   14 XD3277014 TRIGGER PIN I                                                                                           |  |
| 04 XD3277004 LOCKED SPRING   05 XD3277005 NOZZLE NUT   06 XD3277006 SEAL WASHER 30MM   07 XD3277007 ATOMIZATION   08 XD3277008 FLUID NOZZLE   09 XD3277009 FLUID NOZZLE PLUG   10 XD3277010 SEAL WASHER 10MM   11 XD3277011 DIRECTION SCREW   12 XD3277012 DOMED SEAL WASHER   13 XD3277013 SPRING   14 XD3277014 TRIGGER PIN I                                                                                                                      |  |
| 05 XD3277005 NOZZLE NUT   06 XD3277006 SEAL WASHER 30MM   07 XD3277007 ATOMIZATION   08 XD3277008 FLUID NOZZLE   09 XD3277009 FLUID NOZZLE PLUG   10 XD3277010 SEAL WASHER 10MM   11 XD3277011 DIRECTION SCREW   12 XD3277012 DOMED SEAL WASHER   13 XD3277013 SPRING   14 XD3277014 TRIGGER PIN I                                                                                                                                                   |  |
| 06 XD3277006 SEAL WASHER 30MM   07 XD3277007 ATOMIZATION   08 XD3277008 FLUID NOZZLE   09 XD3277009 FLUID NOZZLE PLUG   10 XD3277010 SEAL WASHER 10MM   11 XD3277011 DIRECTION SCREW   12 XD3277012 DOMED SEAL WASHER   13 XD3277013 SPRING   14 XD3277014 TRIGGER PIN I                                                                                                                                                                             |  |
| 07 XD3277007 ATOMIZATION   08 XD3277008 FLUID NOZZLE   09 XD3277009 FLUID NOZZLE PLUG   10 XD3277010 SEAL WASHER 10MM   11 XD3277011 DIRECTION SCREW   12 XD3277012 DOMED SEAL WASHER   13 XD3277013 SPRING   14 XD3277014 TRIGGER PIN I                                                                                                                                                                                                             |  |
| 08 XD3277008 FLUID NOZZLE   09 XD3277009 FLUID NOZZLE PLUG   10 XD3277010 SEAL WASHER 10MM   11 XD3277011 DIRECTION SCREW   12 XD3277012 DOMED SEAL WASHER   13 XD3277013 SPRING   14 XD3277014 TRIGGER PIN I                                                                                                                                                                                                                                        |  |
| 09 XD3277009 FLUID NOZZLE PLUG   10 XD3277010 SEAL WASHER 10MM   11 XD3277011 DIRECTION SCREW   12 XD3277012 DOMED SEAL WASHER   13 XD3277013 SPRING   14 XD3277014 TRIGGER PIN I                                                                                                                                                                                                                                                                    |  |
| 10 XD3277010 SEAL WASHER 10MM   11 XD3277011 DIRECTION SCREW   12 XD3277012 DOMED SEAL WASHER   13 XD3277013 SPRING   14 XD3277014 TRIGGER PIN I                                                                                                                                                                                                                                                                                                     |  |
| 11 XD3277011 DIRECTION SCREW   12 XD3277012 DOMED SEAL WASHER   13 XD3277013 SPRING   14 XD3277014 TRIGGER PIN I                                                                                                                                                                                                                                                                                                                                     |  |
| 12 XD3277012 DOMED SEAL WASHER   13 XD3277013 SPRING   14 XD3277014 TRIGGER PIN I                                                                                                                                                                                                                                                                                                                                                                    |  |
| 13 XD3277013 SPRING<br>14 XD3277014 TRIGGER PIN I                                                                                                                                                                                                                                                                                                                                                                                                    |  |
| 14 XD3277014 TRIGGER PIN I                                                                                                                                                                                                                                                                                                                                                                                                                           |  |
|                                                                                                                                                                                                                                                                                                                                                                                                                                                      |  |
| 15 XD3277015 TRIGGER PIN II                                                                                                                                                                                                                                                                                                                                                                                                                          |  |
|                                                                                                                                                                                                                                                                                                                                                                                                                                                      |  |
| 16 XD3277016 TRIGGER                                                                                                                                                                                                                                                                                                                                                                                                                                 |  |
| 17   XPEC02M   E-CLIP 4MM                                                                                                                                                                                                                                                                                                                                                                                                                            |  |
| 18 XPEC02M E-CLIP 4MM                                                                                                                                                                                                                                                                                                                                                                                                                                |  |
| 19 XD3277019 BREATHER PLUG                                                                                                                                                                                                                                                                                                                                                                                                                           |  |
| 20 XD3277020 CONTAINER COVER                                                                                                                                                                                                                                                                                                                                                                                                                         |  |
| 21 XD3277021 CONTAINER                                                                                                                                                                                                                                                                                                                                                                                                                               |  |
| 22 XD3277022 FILTER                                                                                                                                                                                                                                                                                                                                                                                                                                  |  |

| REF | PART #    | DESCRIPTION               |
|-----|-----------|---------------------------|
| 23  | XD3277023 | FLUID INLET JOINT         |
| 24  | XPEC09M   | E-CLIP 6MM                |
| 25  | XD3277025 | O-RING                    |
| 26  | XD3277026 | PATTERN ADJ.              |
| 27  | XD3277027 | COPPER WASHER 8MM         |
| 28  | XD3277028 | PATTERN ADJ. KNOB         |
| 29  | XD3277029 | PATTERN ADJ. SCREW        |
| 30  | XPFH31M   | FLAT HD SCR M6-1 X 8      |
| 31  | XD3277031 | FLUID ADJ. KNOB           |
| 32  | XD3277032 | JOINT CAP                 |
| 33  | XD3277033 | FLUID NEEDLE SPRING       |
| 34  | XD3277034 | FLUID ADJ. NEEDLE         |
| 35  | XD3277035 | MODULATOR                 |
| 36  | XD3277036 | SWITCH SPRING             |
| 37  | XD3277037 | SWITCH BLOCK              |
| 38  | XD3277038 | O-RING                    |
| 39  | XD3277039 | SPECIAL SET SCREW M4 X 14 |
| 40  | XD3277040 | GUN BODY                  |
| 41  | XD3277041 | AIR INLET PLUG            |
| 42  | XD3277042 | MULTI-TOOL WRENCH         |
| 43  | XD3277043 | HEX SOCKET TOOL           |
| 44  | XD3277044 | BRUSH                     |